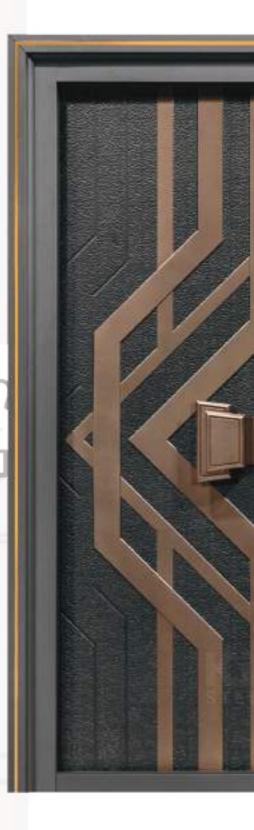

# LUXURY STEL DORS

**Flore** steel door is made up of Copper and Cast Aluminium mix and the frame is Galvanized Iron and it falls under luxury steel doors edition with High security & Unique design.

Frame Design

Handle

Dimension:

2200 X 1800 X 110 MM M/L SEMI WALL COVERED