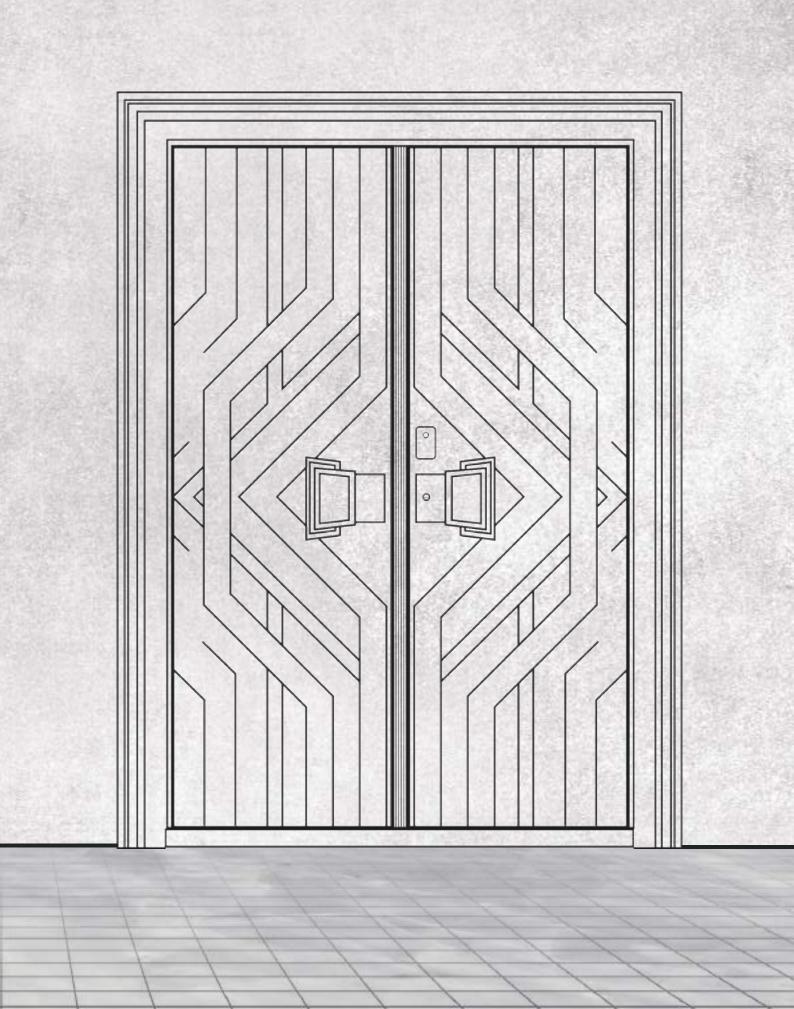

# LUXURY STEL DORS

**Flore** steel door is made up of Copper and Cast Aluminium mix and the frame is Galvanized Iron and it falls under luxury steel doors edition with High security & Unique design.

Frame Design

Handle

Dimension:

2200 X 1800 X 110 MM M/L SEMI WALL COVERED