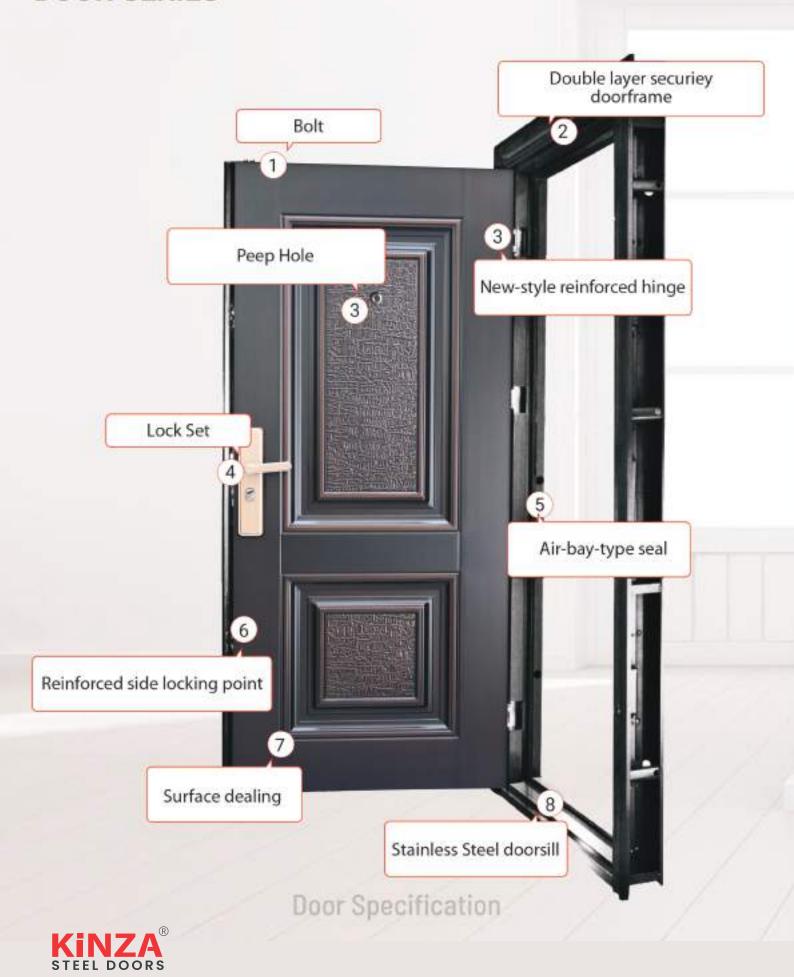

#### Features:

Low Maintenance

Security

Durability

**Easy Installation** 

**UV Protected** 

Multi-Point Locking System

**Noise Reduction** 

Fire Resistance

Weather Resistance

Design & Size option

**Eco-Friendly** 

**GI/GL** Door