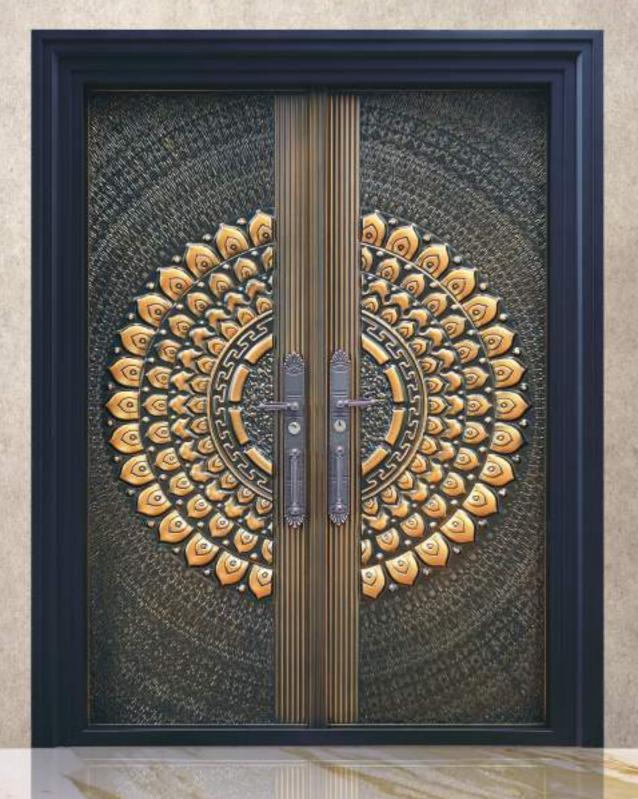

## CRYSTA

**Crysta** has all the characteristics that a Luxury Steel Door has. Copper and Cast Aluminium mixed door shutters, Galvanised Iron door frame, inbuilt smart lock with camera & expanded hanger bolt.

Handle

Design

Camera with Display

**Equal Opening** 

Multi-lock

Camera

Dimension:

2200 X 1500 X 110 MM M/L SEMI WALL COVERED