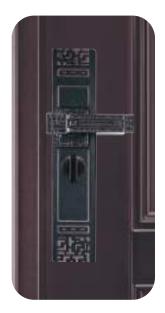

# **ARTIS**

The Artis door boasts Zinc Alloy shutters and Galvanized Iron Frames, creating a luxurious steel door. It's equipped with an integrated smart lock featuring a built-in camera for added security and convenience.

## CRYSTA

**Crysta** has all the characteristics that a Luxury Steel Door has. Copper and Cast Aluminium mixed door shutters, Galvanised Iron door frame, inbuilt smart lock with camera & expanded hanger bolt.