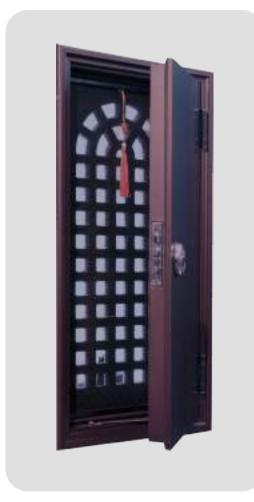

# LUXURY STEL DORS

**Flore** steel door is made up of Copper and Cast Aluminium mix and the frame is Galvanized Iron and it falls under luxury steel doors edition with High security & Unique design.

Frame Design

Handle

Dimension:

2200 X 1800 X 110 MM M/L SEMI WALL COVERED