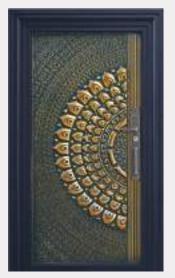

# LUXURY STEL DORS

**Flore** steel door is made up of Copper and Cast Aluminium mix and the frame is Galvanized Iron and it falls under luxury steel doors edition with High security & Unique design.

Frame Design

Handle

Dimension:

2200 X 1800 X 110 MM M/L SEMI WALL COVERED