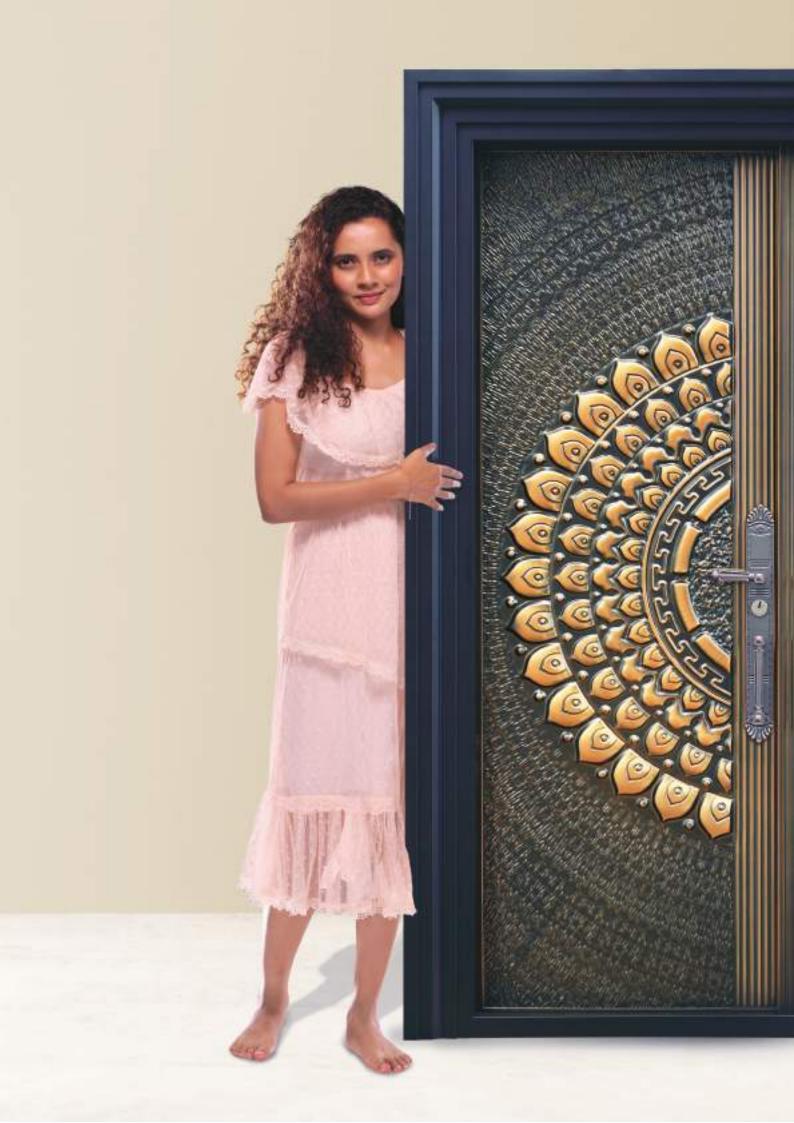

## CRYSTA

**Crysta** has all the characteristics that a Luxury Steel Door has. Copper and Cast Aluminium mixed door shutters, Galvanised Iron door frame, inbuilt smart lock with camera & expanded hanger bolt.

Handle

Design

Camera with Display

**Equal Opening** 

Multi-lock

Camera

Dimension:

2200 X 1500 X 110 MM M/L SEMI WALL COVERED