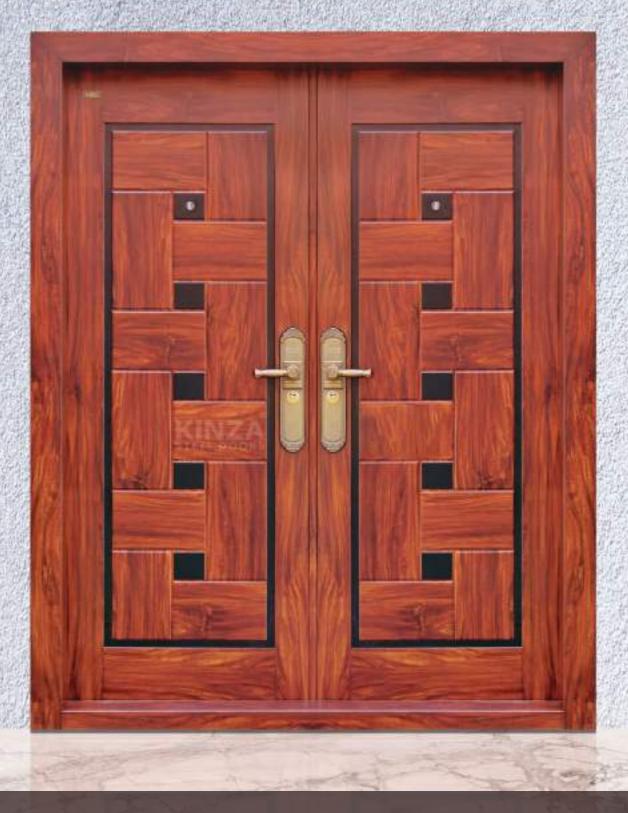

# LUXURY STEL DORS

**Flore** steel door is made up of Copper and Cast Aluminium mix and the frame is Galvanized Iron and it falls under luxury steel doors edition with High security & Unique design.

Frame Design

Handle

Dimension:

2200 X 1800 X 110 MM M/L SEMI WALL COVERED