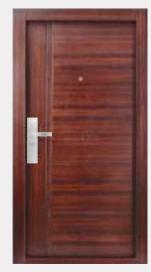

# LUXURY STEL DORS

**Flore** steel door is made up of Copper and Cast Aluminium mix and the frame is Galvanized Iron and it falls under luxury steel doors edition with High security & Unique design.

Frame Design

Handle

Dimension:

2200 X 1800 X 110 MM M/L SEMI WALL COVERED