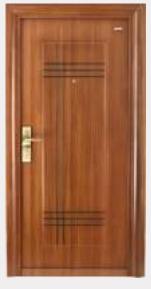

# SONET

**Sonet** Door epitomizes sophistication and durability in the realm of semi luxury steel doors. Crafted with a meticulous blend of Copper and Cast Aluminum, and framed with Galvanized Iron, it seamlessly merges elegance with resilience, boasting high-security features and a unique design that sets it apart from the rest.

**SONET 120** 

**SONET 108** 

Dimension:

2050 X 1080 X 90 MM M/L WALL COVERED

2050 X 1200 X 90 MM M/L WALL COVERED

2050 X 1500 X 90 MM M/L WALL COVERED

2350 X 1500 X 90 MM M/L WALL COVERED