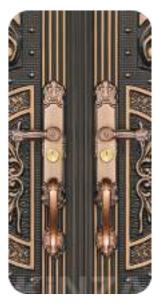

Frame Design

Handle

Design

**Equal Opening** 

Multi-lock

2050 X 1500 X 90 MM M/L SEMI WALL COVERED

**Retro**, a luxurious addition to our steel doors. Crafted with a mix of Copper and Cast Aluminum, its frame made of Galvanized Iron ensures both durability and style. With high-security features and a unique design, Retro Door offers more than just a barrier—it's a statement of sophistication and safety for your home.

Frame Design

Handle

**RETRO 108** 

Design

Multi-lock

2050 X 1080 X 90 MM M/L WALL COVERED

2050 X 1200 X 90 MM M/L WALL COVERED

2050 X 1500 X 90 MM M/L WALL COVERED