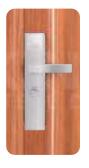

MM S/L

2050 X 880/980X 50 MM M/L

2050 X 1080X 70 MM M/L WALL COVERED

2050 X 1200X 70 MM M/L WALL COVERED

2050 X 1500X 70 MM M/L WALL COVERED

# ROYAL DCW



This GI door comes equipped with toughened glass panels to the side, adding both functionality and aesthetic appeal. Its linear classic design further enhances its visual appeal, creating a seamless blend of traditional elegance and modern convenience.







Frame Design

Design







Handle

2050 X 1200 X 70 MM M/L WALL COVERED WITH B/H

2050 X 1500 X 70 MM M/L WALL COVERED WITH B/H

# ROYAL



The unique classic design of Royal will be a good choice regardless of residential or commercial purpose. The black grains design and Taek Wood color represents Royal door.









ROYAL 880

**ROYAL OUTOPEN 880** 

**ROYAL 108** 











Frame Design

Handle

Design

2050 X 880/980 X 70 MM M/L OUT OPEN

1950/2050 X 880 X 70 MM S/L

1950/2050 X 880 X 70 MM M/L

2050 X 980 X 70 MM S/L

1950/2050 X 980 X 70 MM M/L SEMI WALL COVERED

1950/2050 X 1080 X 70 MM M/L WALL COVERED

1950/2050 X 1200x 70 MM M/L WALL COVERED

2050 X 1500 X 70 MM M/L WALL COVERED

# **GRILL DOOR**



This steel door has a gleamingly perfect design which attracts glares even from distance & the peep window practically adds to the security & convenience. The dark wooden shade makes it look absolute show stealer.





Frame Design



Handle





Design



Window door back side

2050 X 980 X 70 MM M/L SEMI WALL COVERED

### **IMAGER**



With a unique emphasis on its door handles and toughened glass panels on both sides, this GI door stands out as a d