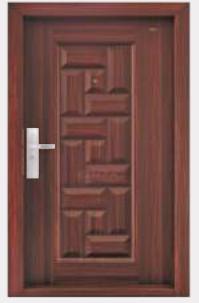

# LUXURY STEL DORS

**Flore** steel door is made up of Copper and Cast Aluminium mix and the frame is Galvanized Iron and it falls under luxury steel doors edition with High security & Unique design.

Frame Design