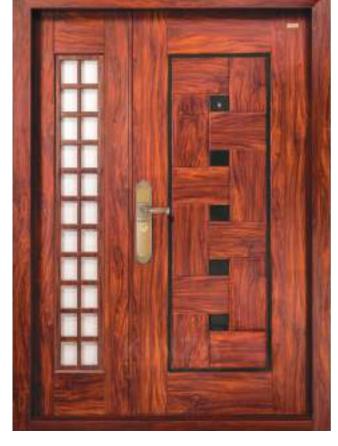

## CRYSTA

**Crysta** has all the characteristics that a Luxury Steel Door has. Copper and Cast Aluminium mixed door shutters, Galvanised Iron door frame, inbuilt smart lock with camera & expanded hanger bolt.

Handle

Design

Camera with Display

**Equal Opening** 

Multi-lock

Camera

Dimension:

2200 X 1500 X 110 MM M/L SEMI WALL COVERED