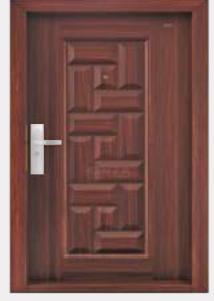

# LUXURY STEL DORS

**Flore** steel door is made up of Copper and Cast Aluminium mix and the frame is Galvanized Iron and it falls under luxury steel doors edition with High security & Unique design.

Frame Design

Handle

Dimension:

2200 X 1800 X 110 MM M/L SEMI WALL COVERED