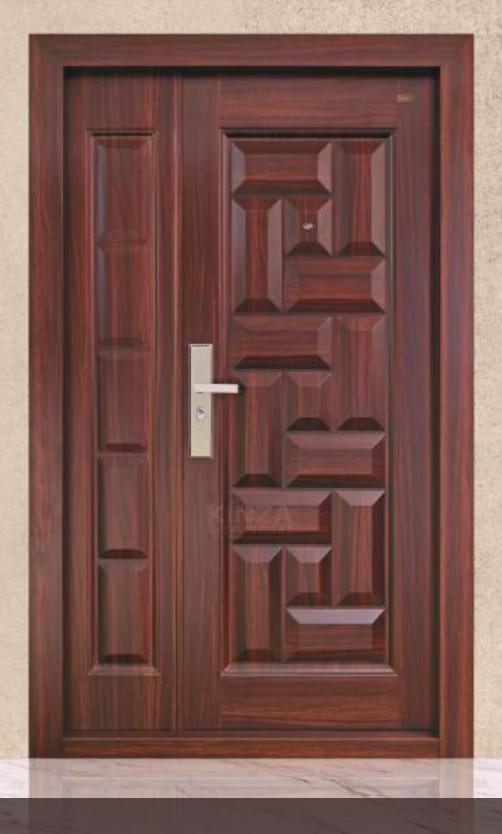

# LUXURY STEL DORS

**Flore** steel door is made up of Copper and Cast Aluminium mix and the frame is Galvanized Iron and it falls under luxury steel doors edition with High security & Unique design.

Frame Design

Handle

Dimension:

2200 X 1800 X 110 MM M/L SEMI WALL COVERED