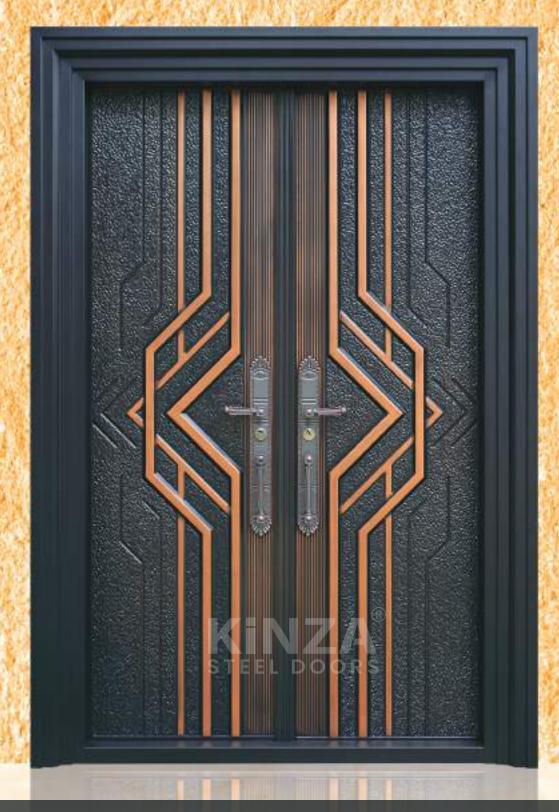

Frame Design

Handle

Design

**Equal Opening** 

Multi-lock

2050 X 1500 X 90 MM M/L SEMI WALL COVERED

**Retro**, a luxurious addition to our steel doors. Crafted with a mix of Copper and Cast Aluminum, its frame made of Galvanized Iron ensures both durability and style. With high-security features and a unique design, Retro Door offers more than just a barrier—it's a statement of sophistication and safety for your home.

Frame Design

Handle

**RETRO 108** 

Design

Multi-lock

2050 X 1080 X 90 MM M/L WALL COVERED

2050 X 1200 X 90 MM M/L WALL COVERED

2050 X 1500 X 90 MM M/L WALL COVERED