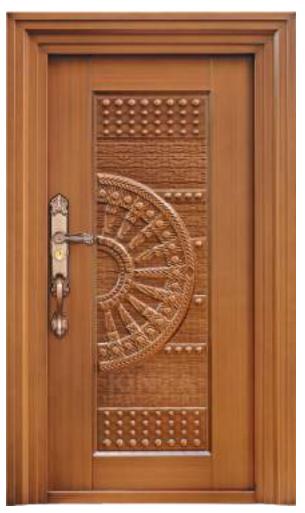

# LUXURY STEL DORS

**Flore** steel door is made up of Copper and Cast Aluminium mix and the frame is Galvanized Iron and it falls under luxury steel doors edition with High security & Unique design.

Frame Design

Handle

Dimension:

2200 X 1800 X 110 MM M/L SEMI WALL COVERED