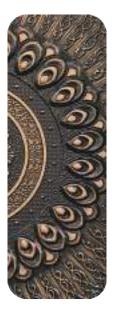

Frame Design

Handle

Design

**Equal Opening** 

Multi-lock

2050 X 1500 X 90 MM M/L SEMI WALL COVERED

**Retro**, a luxurious addition to our steel doors. Crafted with a mix of Copper and Cast Aluminum, its frame made of Galvanized Iron ensures both durability and style. With high-security features and a unique design, Retro Door offers more than just a barrier—it's a statement of sophistication and safety for your home.

Frame Design

Handle

**RETRO 108** 

Design

Multi-lock

2050 X 1080 X 90 MM M/L WALL COVERED

2050 X 1200 X 90 MM M/L WALL COVERED

2050 X 1500 X 90 MM M/L WALL COVERED