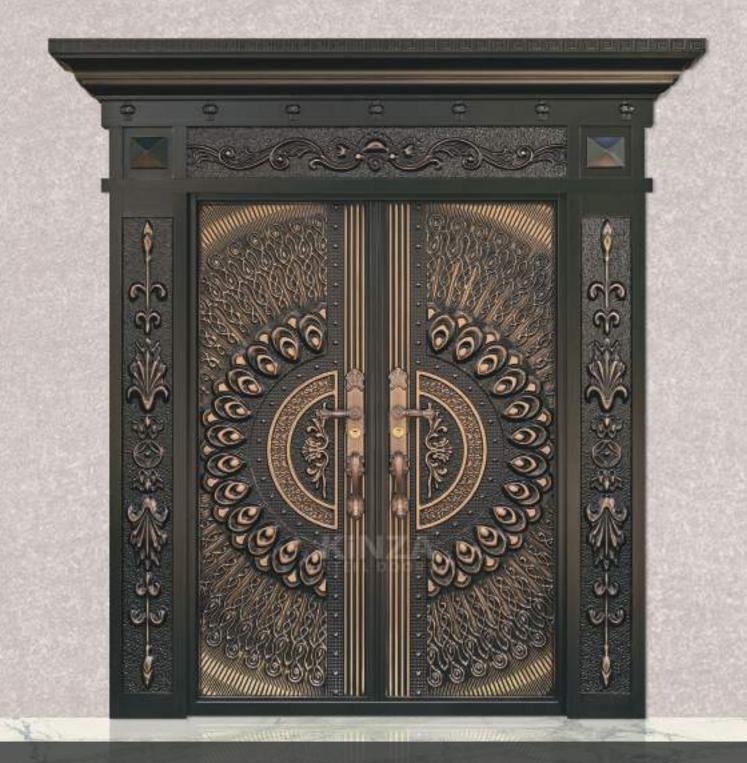

# LUXURY STEL DORS

**Flore** steel door is made up of Copper and Cast Aluminium mix and the frame is Galvanized Iron and it falls under luxury steel doors edition with High security & Unique design.

Frame Design

Handle

Dimension:

2200 X 1800 X 110 MM M/L SEMI WALL COVERED