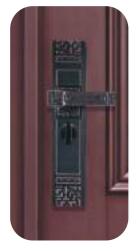

# LAPIS

**Lapis** is a Turkish designed door with the Black Copperish color filled with honey comb inside that gives extra strength and wooden like experience.

Handle

Design

Single Opening

Multi-lock

2050 X 1080 X 90 MM M/L WALL COVERED