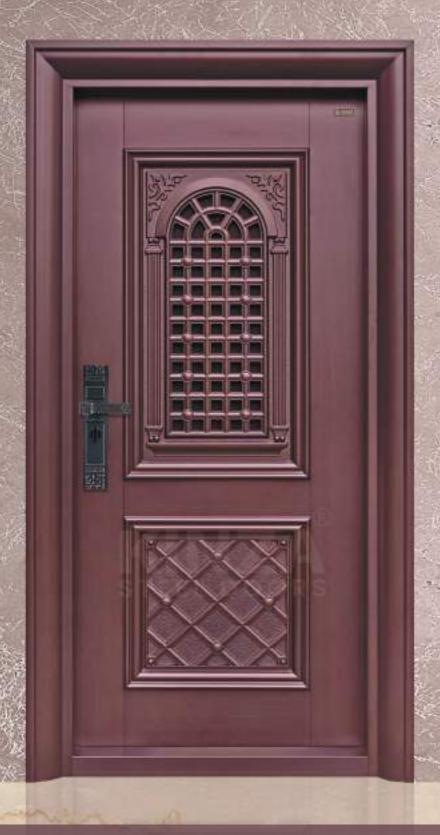

# LUXURY STEL DORS

**Flore** steel door is made up of Copper and Cast Aluminium mix and the frame is Galvanized Iron and it falls under luxury steel doors edition with High security & Unique design.

Frame Design

Handle

Dimension:

2200 X 1800 X 110 MM M/L SEMI WALL COVERED