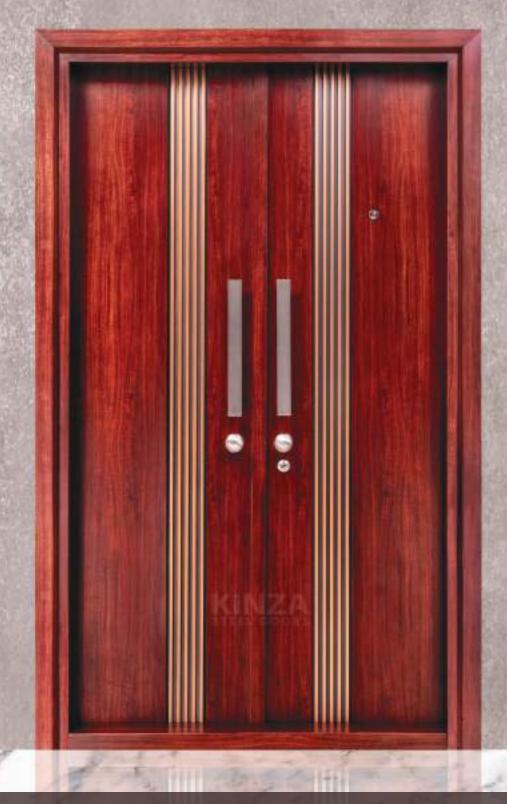

# LUXURY STEL DORS

**Flore** steel door is made up of Copper and Cast Aluminium mix and the frame is Galvanized Iron and it falls under luxury steel doors edition with High security & Unique design.

Frame Design

Handle

Dimension:

2200 X 1800 X 110 MM M/L SEMI WALL COVERED