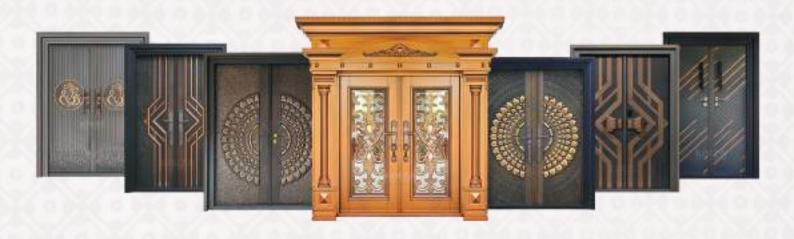

# LUXURY STEL DORS

**Flore** steel door is made up of Copper and Cast Aluminium mix and the frame is Galvanized Iron and it falls under luxury steel doors edition with High security & Unique design.

Frame Design

### BLACKBERRY

The **Blackberry** door features a blend of cast aluminum for its construction and a Galvalume frame. Its design is distinctive, complemented by two robust pillars and a header which likely add to its durability and aesthetic appeal.

# **ARTIS**

The Artis door boasts Zinc Alloy shutters and Galvanized Iron Frames, creating a luxurious steel door. It's equipped with an integrated smart lock featuring a built-in camera for added security and convenience.

## CRYSTA

**Crysta** has all the characteristics that a Luxury Steel Door has. Copper and Cast Aluminium mixed door shutters, Galvanised Iron door frame, inbuilt smart lock with camera & expanded hanger bolt.

# WINTER COPPER

**Winter Copper** represents a high-end luxury steel door offering unparalleled security. It also includes sliding functionality along with a grill for added safety and convenience.

Frame Design