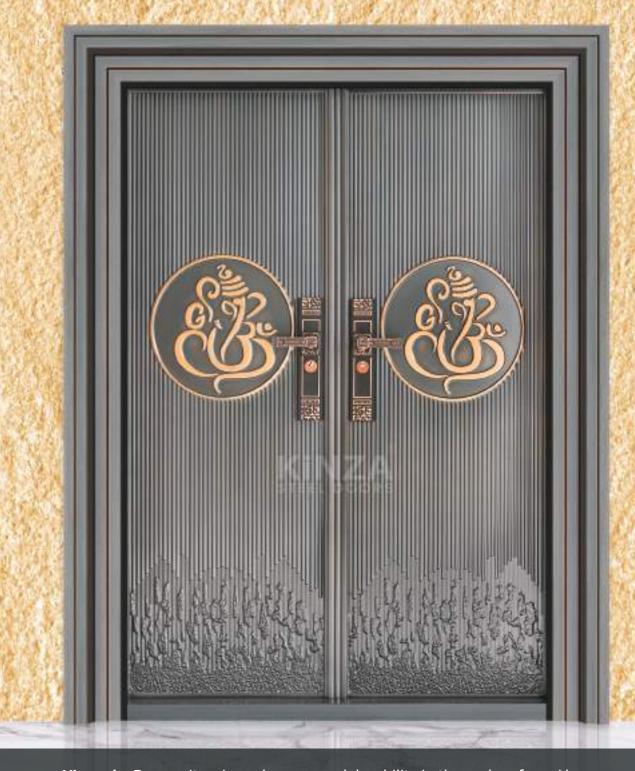

### VINAYAKA

**Vinayaka** Door epitomizes elegance and durability in the realm of semi luxury steel doors. Crafted with a mix of Copper and Cast Aluminum, its Galvanized Iron frame ensures both style and strength. This door boasts high-security features and a unique design, making it a standout choice for those seeking luxury and reliability.

Frame Design

Handle

**VINAYAKA 108** 

Design

**2050 X 1080 X 90 MM M/L** WALL COVERED

2050 X 1200 X 90 MM M/L WALL COVERED

**2050 X 1500 X 90 MM M/L** WALL COVERED