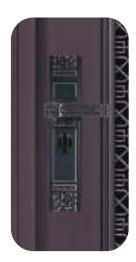

# LUXURY STEL DORS

**Flore** steel door is made up of Copper and Cast Aluminium mix and the frame is Galvanized Iron and it falls under luxury steel doors edition with High security & Unique design.

Frame Design

Handle

Dimension:

2200 X 1800 X 110 MM M/L SEMI WALL COVERED