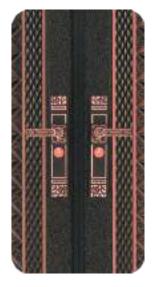

# LUXURY STEL DORS

**Flore** steel door is made up of Copper and Cast Aluminium mix and the frame is Galvanized Iron and it falls under luxury steel doors edition with High security & Unique design.

Frame Design

Handle

Dimension:

2200 X 1800 X 110 MM M/L SEMI WALL COVERED