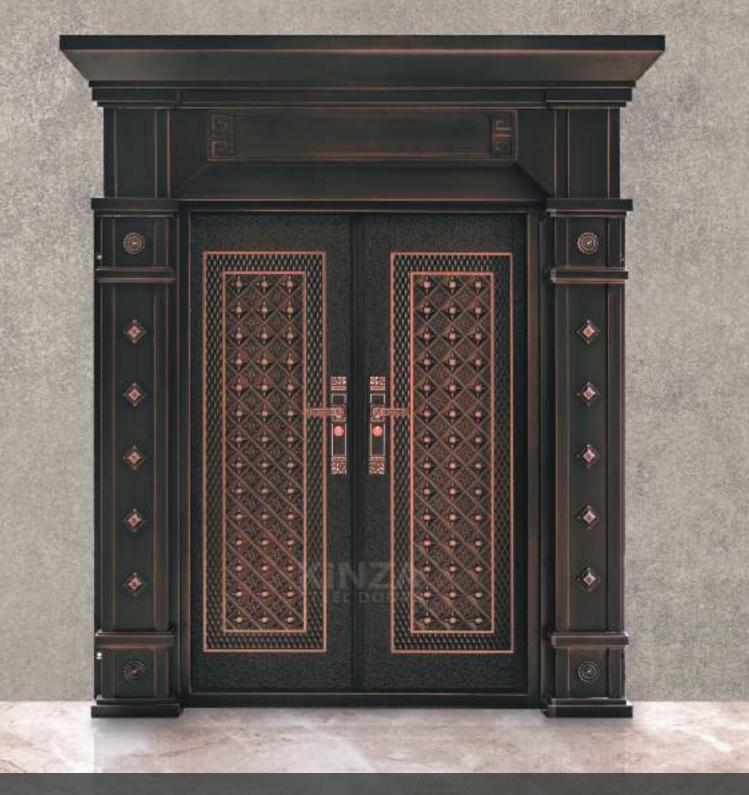

# LUXURY STEL DORS

**Flore** steel door is made up of Copper and Cast Aluminium mix and the frame is Galvanized Iron and it falls under luxury steel doors edition with High security & Unique design.

Frame Design

Handle

Dimension:

2200 X 1800 X 110 MM M/L SEMI WALL COVERED