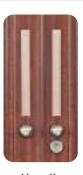

# LUXURY STEL DORS

**Flore** steel door is made up of Copper and Cast Aluminium mix and the frame is Galvanized Iron and it falls under luxury steel doors edition with High security & Unique design.

Frame Design

Handle

Dimension:

2200 X 1800 X 110 MM M/L SEMI WALL COVERED