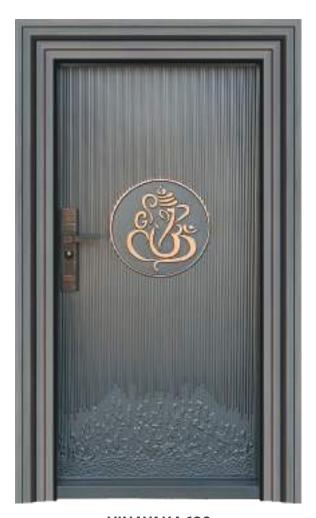

### VINAYAKA

**Vinayaka** Door epitomizes elegance and durability in the realm of semi luxury steel doors. Crafted with a mix of Copper and Cast Aluminum, its Galvanized Iron frame ensures both style and strength. This door boasts high-security features and a unique design, making it a standout choice for those seeking luxury and reliability.

Frame Design

Handle

**VINAYAKA 108** 

Design

**2050 X 1080 X 90 MM M/L** WALL COVERED

2050 X 1200 X 90 MM M/L WALL COVERED

**2050 X 1500 X 90 MM M/L** WALL COVERED