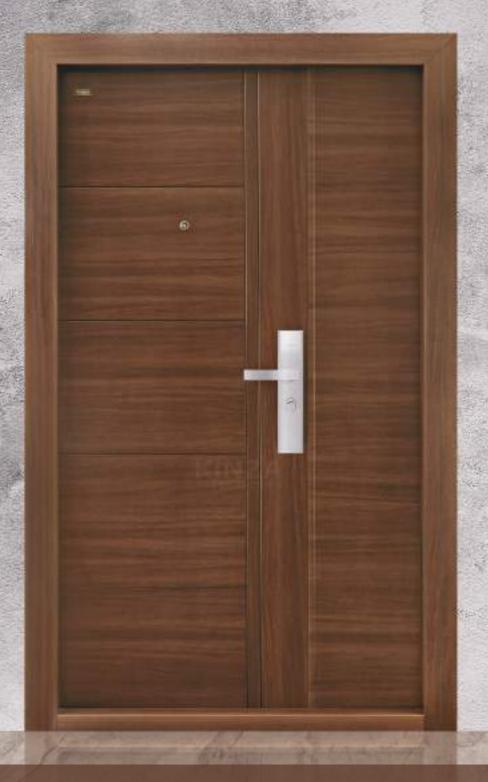

# LUXURY STEL DORS

**Flore** steel door is made up of Copper and Cast Aluminium mix and the frame is Galvanized Iron and it falls under luxury steel doors edition with High security & Unique design.

Frame Design

Handle

Dimension:

2200 X 1800 X 110 MM M/L SEMI WALL COVERED