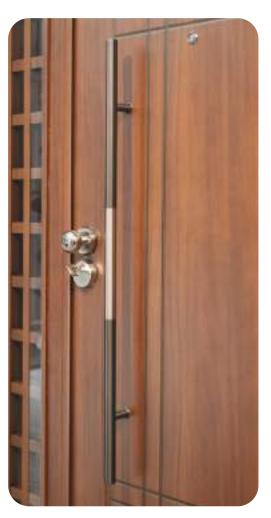

# DEFENDER

The **Defender** has the most wooden like finish which promises ultimate security for your home. The long Bar handles and linear designs makes it special.

Handle

Design

**Equal Opening** 

Multi-lock