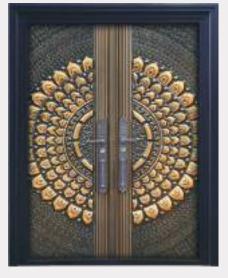

# LUXURY STEL DORS

**Flore** steel door is made up of Copper and Cast Aluminium mix and the frame is Galvanized Iron and it falls under luxury steel doors edition with High security & Unique design.

Frame Design

Handle

Dimension:

2200 X 1800 X 110 MM M/L SEMI WALL COVERED