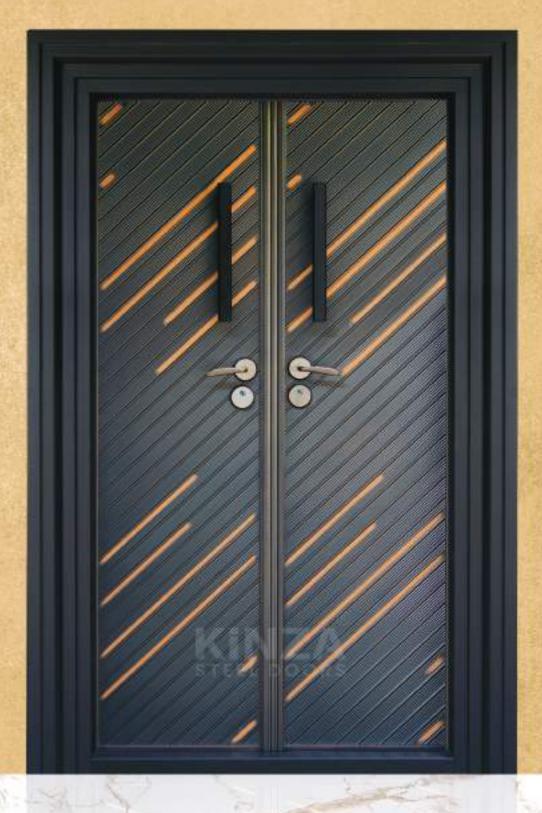

# LUXURY STEL DORS

**Flore** steel door is made up of Copper and Cast Aluminium mix and the frame is Galvanized Iron and it falls under luxury steel doors edition with High security & Unique design.

Frame Design

Handle

Dimension:

2200 X 1800 X 110 MM M/L SEMI WALL COVERED