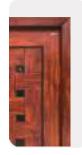

# LUXURY STEL DORS

**Flore** steel door is made up of Copper and Cast Aluminium mix and the frame is Galvanized Iron and it falls under luxury steel doors edition with High security & Unique design.

Frame Design

Handle

Dimension:

2200 X 1800 X 110 MM M/L SEMI WALL COVERED