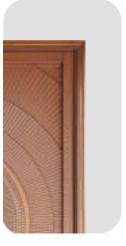

# LUXURY STEL DORS

**Flore** steel door is made up of Copper and Cast Aluminium mix and the frame is Galvanized Iron and it falls under luxury steel doors edition with High security & Unique design.

Frame Design

Handle

Dimension:

2200 X 1800 X 110 MM M/L SEMI WALL COVERED