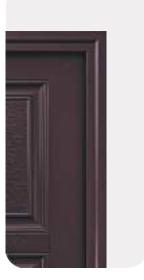

# LUXURY STEL DORS

**Flore** steel door is made up of Copper and Cast Aluminium mix and the frame is Galvanized Iron and it falls under luxury steel doors edition with High security & Unique design.

Frame Design

### BLACKBERRY

The **Blackberry** door features a blend of cast aluminum for its construction and a Galvalume frame. Its design is distinctive, complemented by two robust pillars and a header which likely add to its durability and aesthetic appeal.