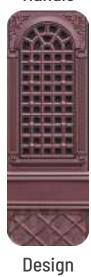

# LAPIS

**Lapis** is a Turkish designed door with the Black Copperish color filled with honey comb inside that gives extra strength and wooden like experience.

Handle

Design

Single Opening

Multi-lock

2050 X 1080 X 90 MM M/L WALL COVERED