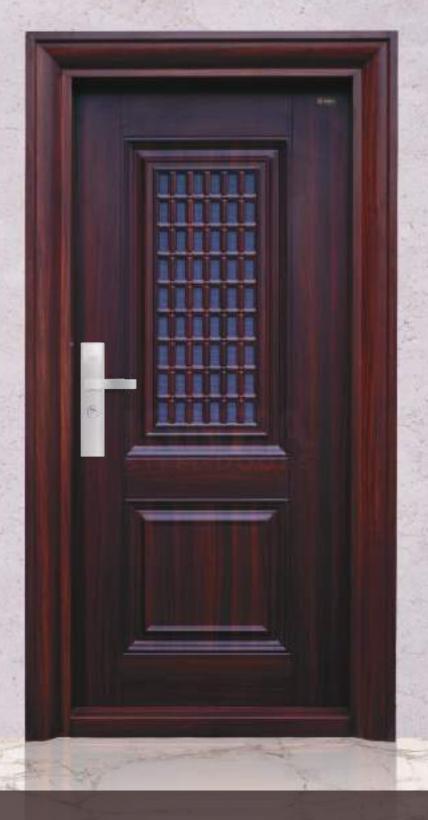

# LUXURY STEL DORS

**Flore** steel door is made up of Copper and Cast Aluminium mix and the frame is Galvanized Iron and it falls under luxury steel doors edition with High security & Unique design.

Frame Design

Handle

Dimension:

2200 X 1800 X 110 MM M/L SEMI WALL COVERED