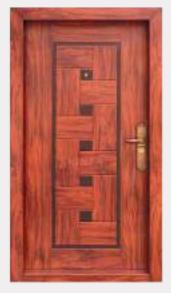

# HEAVEN WITH PILLAR

Introducing **Heaven with Pillar,** a door that exudes timeless elegance and strength. Featuring two majestic pillars and a sizable header, this door makes a grand statement. The inclusion of artistic design adds a traditional touch while ensuring durability and security.

Frame Design

Handle

Design

**Equal Opening** 

Multi-lock

2050 X 1500 X 90 MM M/L SEMI WALL COVERED

**Retro**, a luxurious addition to our steel doors. Crafted with a mix of Copper and Cast Aluminum, its frame made of Galvanized Iron ensures both durability and style. With high-security features and a unique design, Retro Door offers more than just a barrier—it's a statement of sophistication and safety for your home.