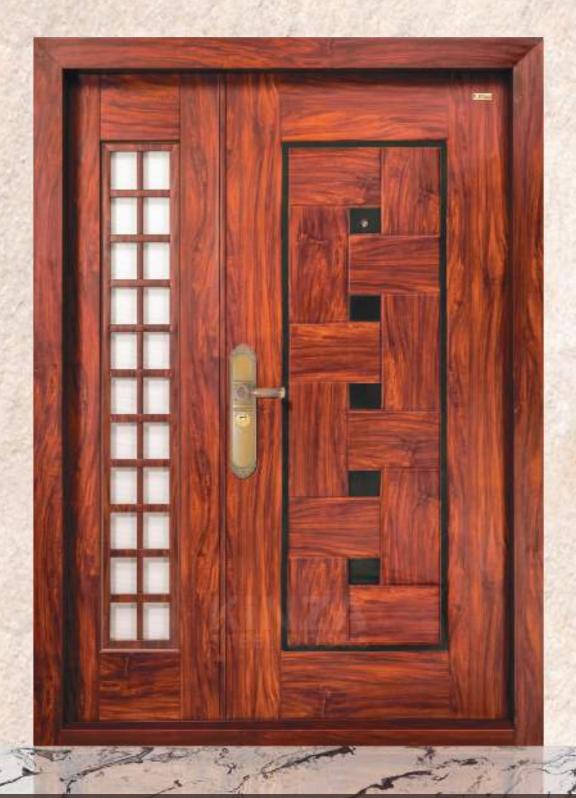

## CRYSTA

**Crysta** has all the characteristics that a Luxury Steel Door has. Copper and Cast Aluminium mixed door shutters, Galvanised Iron door frame, inbuilt smart lock with camera & expanded hanger bolt.

Handle

Design

Camera with Display

**Equal Opening** 

Multi-lock

Camera

Dimension:

2200 X 1500 X 110 MM M/L SEMI WALL COVERED