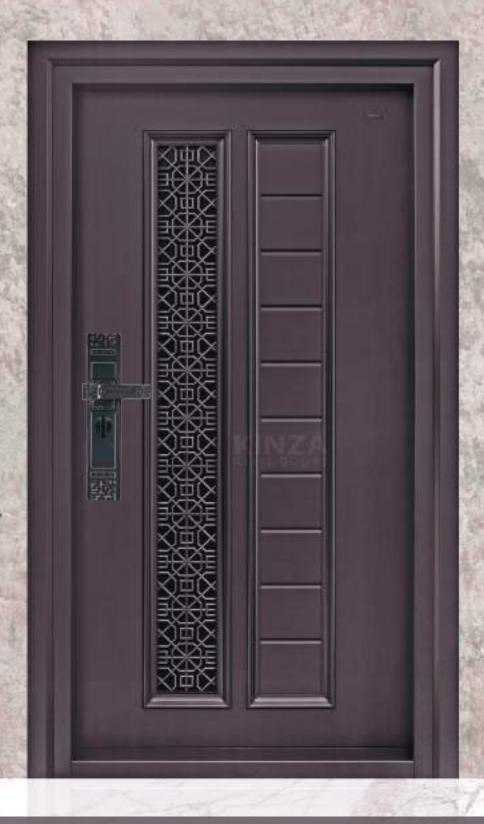

# **ARTIS**

The Artis door boasts Zinc Alloy shutters and Galvanized Iron Frames, creating a luxurious steel door. It's equipped with an integrated smart lock featuring a built-in camera for added security and convenience.

Handle

Design

Camera with Display

Equal Opening

Multi-lock

Camera

Dimension:

2200 X 1800 X 110 MM M/L SEMI WALL COVERED