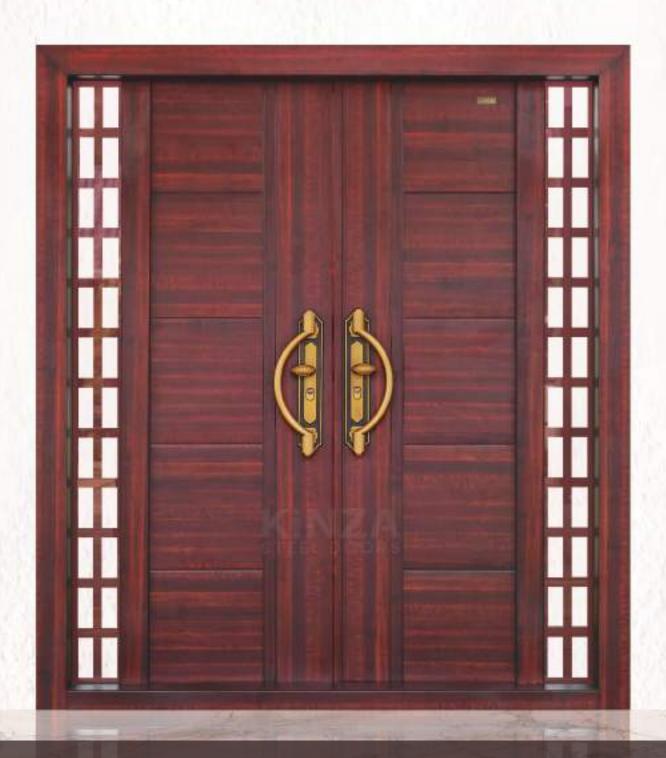

# MAHARAJA PLAZZA GLASS WITH PILLAR

The **Maharaja** steel door lives up to its name, exuding majesty and grandeur at first glance. Its expansive header and imposing pillars command attention, creating a truly remarkable entrance. Enhanced with toughened glass panels on the sides, this door not only enhances security but also adds a touch of sophistication and grace to any home.

Handle

Design

**Equal Opening** 

Dimension:

2200 X 1800 X 90 MM M/L SEMI WALL COVERED