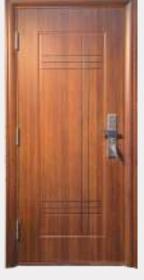

# **ARTIS**

The Artis door boasts Zinc Alloy shutters and Galvanized Iron Frames, creating a luxurious steel door. It's equipped with an integrated smart lock featuring a built-in camera for added security and convenience.

Handle

Design

Camera with Display

Equal Opening

Multi-lock

Camera

Dimension:

2200 X 1800 X 110 MM M/L SEMI WALL COVERED