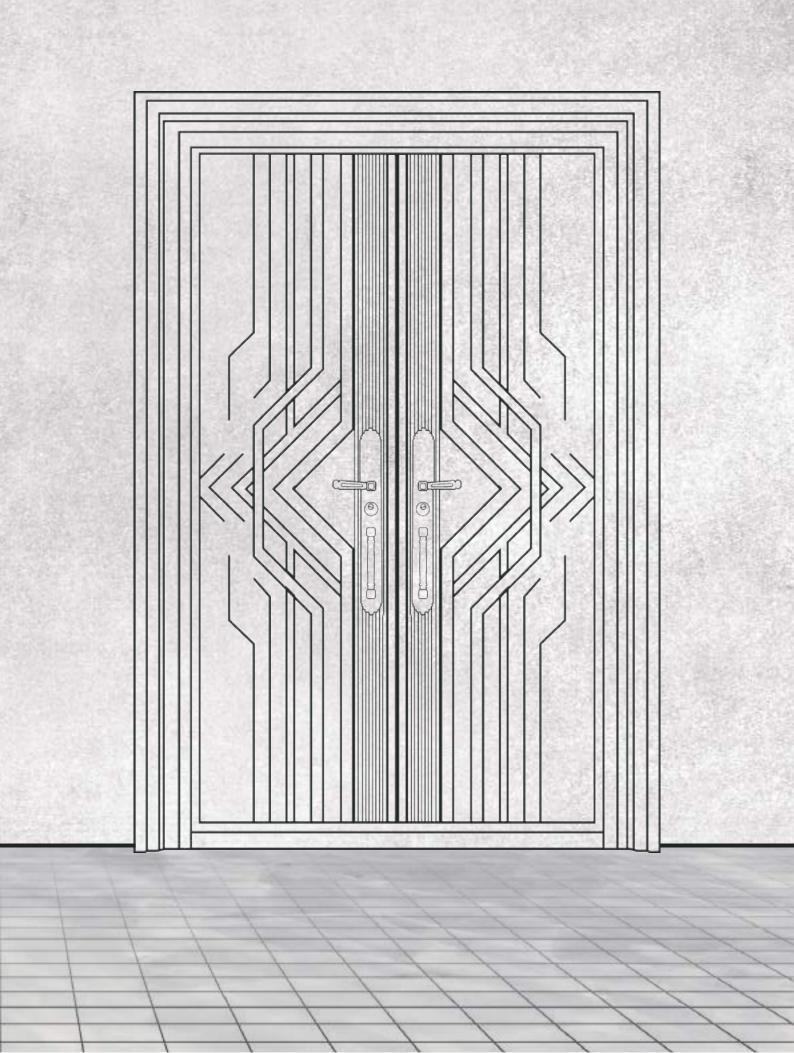

# LUXURY STEL DORS

**Flore** steel door is made up of Copper and Cast Aluminium mix and the frame is Galvanized Iron and it falls under luxury steel doors edition with High security & Unique design.

Frame Design

Handle

Dimension:

2200 X 1800 X 110 MM M/L SEMI WALL COVERED