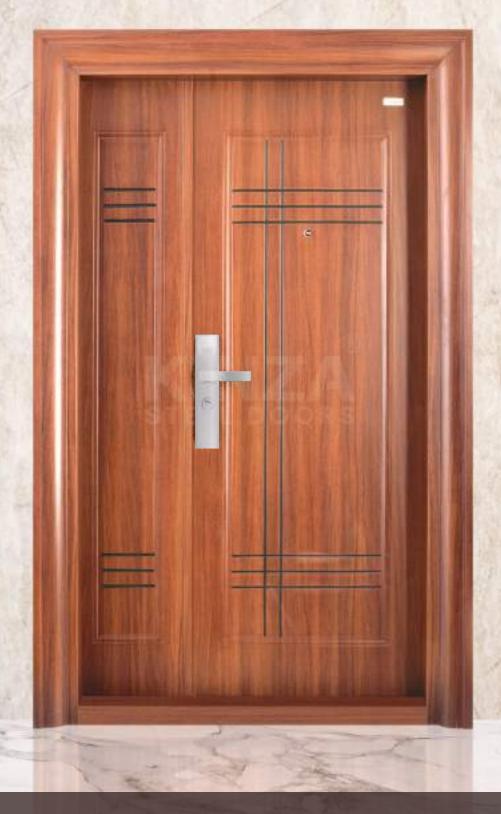

# HEAVEN WITH PILLAR

Introducing **Heaven with Pillar,** a door that exudes timeless elegance and strength. Featuring two majestic pillars and a sizable header, this door makes a grand statement. The inclusion of artistic design adds a traditional touch while ensuring durability and security.

Frame Design

Handle

Design

**Equal Opening** 

Multi-lock

2050 X 1500 X 90 MM M/L SEMI WALL COVERED

**Retro**, a luxurious addition to our steel doors. Crafted with a mix of Copper and Cast Aluminum, its frame made of Galvanized Iron ensures both durability and style. With high-security features and a unique design, Retro Door offers more than just a barrier—it's a statement of sophistication and safety for your home.