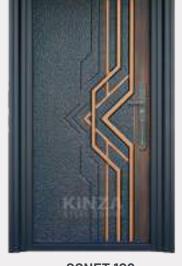

# SONET

**Sonet** Door epitomizes sophistication and durability in the realm of semi luxury steel doors. Crafted with a meticulous blend of Copper and Cast Aluminum, and framed with Galvanized Iron, it seamlessly merges elegance with resilience, boasting high-security features and a unique design that sets it apart from the rest.

**SONET 120** 

**SONET 108** 

Dimension:

2050 X 1080 X 90 MM M/L WALL COVERED

2050 X 1200 X 90 MM M/L WALL COVERED

2050 X 1500 X 90 MM M/L WALL COVERED

2350 X 1500 X 90 MM M/L WALL COVERED