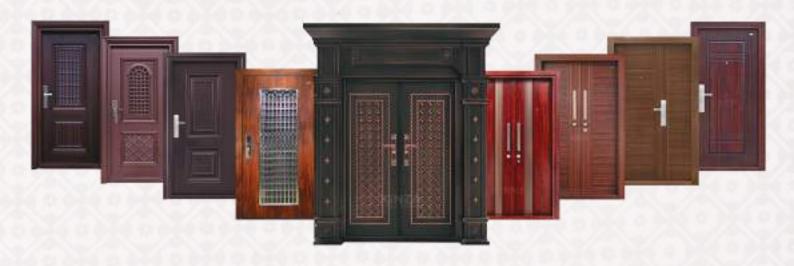

# PREMUM STEEL DOORS

# **PORTIA DCW**

A perfect choice for front entrances, combining the warmth of a wooden texture with the functionality of a window, without sacrificing strength or security.

29

Frame Design

Handle

**PORTIA DCW 120** 

# PORTIA

This is a GI door with a timeless wooden texture, appearing substantial and suitable for any home. Whether installed in a modern urban loft or a cozy suburban cottage, this door makes a statement while providing security and style.

# ROYAL DCW

This GI door comes equipped with toughened glass panels to the side, adding both functionality and aesthetic appeal. Its linear classic design further enhances its visual appeal, creating a seamless blend of traditional elegance and modern convenience.

# ROYAL

The unique classic design of Royal will be a good choice regardless of residential or commercial purpose. The black grains design and Taek Wood color represents Royal door.

ROYAL 880

**ROYAL OUTOPEN 880** 

# **GRILL DOOR**

This steel door has a gleamingly perfect design which attracts glares even from distance & the peep window practically adds to the security & convenience. The dark wooden shade makes it look absolute show stealer.

### **IMAGER**

With a unique emphasis on its door handles and toughened glass panels on both sides, this GI door stands out as a distinctive and stylish choice. Its attention-grabbing design elements elevate its overall aesthetic, making it a focal point of any entryway.

# TWIN DOOR

This timeless steel door model embodies practicality and cultural significance, offering a design that transcends trends. With dual openings, one to the left and one to the right, it provides convenience and versatility while maintaining a cohesive aesthetic. Every aspect of its pattern and design is meticulously crafted, resulting in a door that exudes precision and elegance in every detail.

# ROME

The Rome door offers a sleek, glossy finish, mimicking the appearance of vertical wood grain for a touch of elegance. Its design evokes the allure of ancient wooden doors, adding a classic yet sophisticated look to any entryway.

# KINZ

The **Kinz** door exudes a clean and robust appearance, featuring a Taekwood color that adds warmth and character. Its contemporary design blends vertical and horizontal elements seamlessly, creating a stylish and versatile option for any space.

# HEATHENS

**Heathens** Steel door represents the ancient Christian Community with that very sleek traditional look. It comes with multi-locking system and single locking system.

**HEATHENS 880** 

**HEATHENS 980** 

# DEFENDER

The **Defender** has the most wooden like finish which promises ultimate security for your home. The long Bar handles and linear designs makes it special.

Handle

Design

**Equal Opening** 

Multi-lock

### **FOSTER**

With its teak wood color and contemporary blend of vertical and horizontal linear design elements, this door exudes a sense of nearness and sturdiness. Its aesthetic seamlessly merges modern sophistication with timeless elegance, making it a captivating focal point for any entryway.