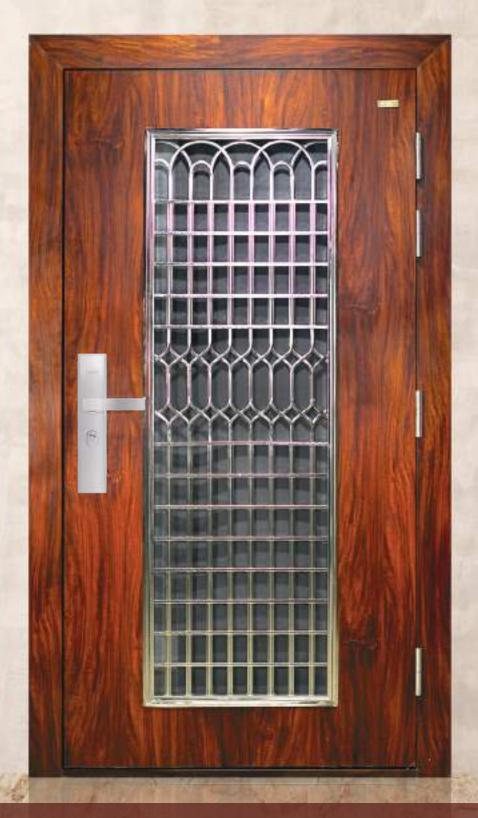

# LUXURY STEL DORS

**Flore** steel door is made up of Copper and Cast Aluminium mix and the frame is Galvanized Iron and it falls under luxury steel doors edition with High security & Unique design.

Frame Design

Handle

Dimension:

2200 X 1800 X 110 MM M/L SEMI WALL COVERED