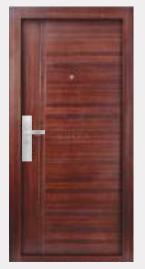

# LUXURY STEL DORS

**Flore** steel door is made up of Copper and Cast Aluminium mix and the frame is Galvanized Iron and it falls under luxury steel doors edition with High security & Unique design.

Frame Design

Handle

Dimension:

2200 X 1800 X 110 MM M/L SEMI WALL COVERED