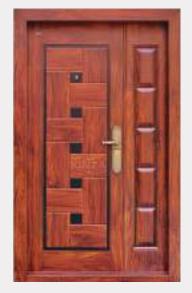

# MAHARAJA PLAZZA GLASS WITH PILLAR

The **Maharaja** steel door lives up to its name, exuding majesty and grandeur at first glance. Its expansive header and imposing pillars command attention, creating a truly remarkable entrance. Enhanced with toughened glass panels on the sides, this door not only enhances security but also adds a touch of sophistication and grace to any home.

Handle

Design

**Equal Opening** 

Dimension:

2200 X 1800 X 90 MM M/L SEMI WALL COVERED