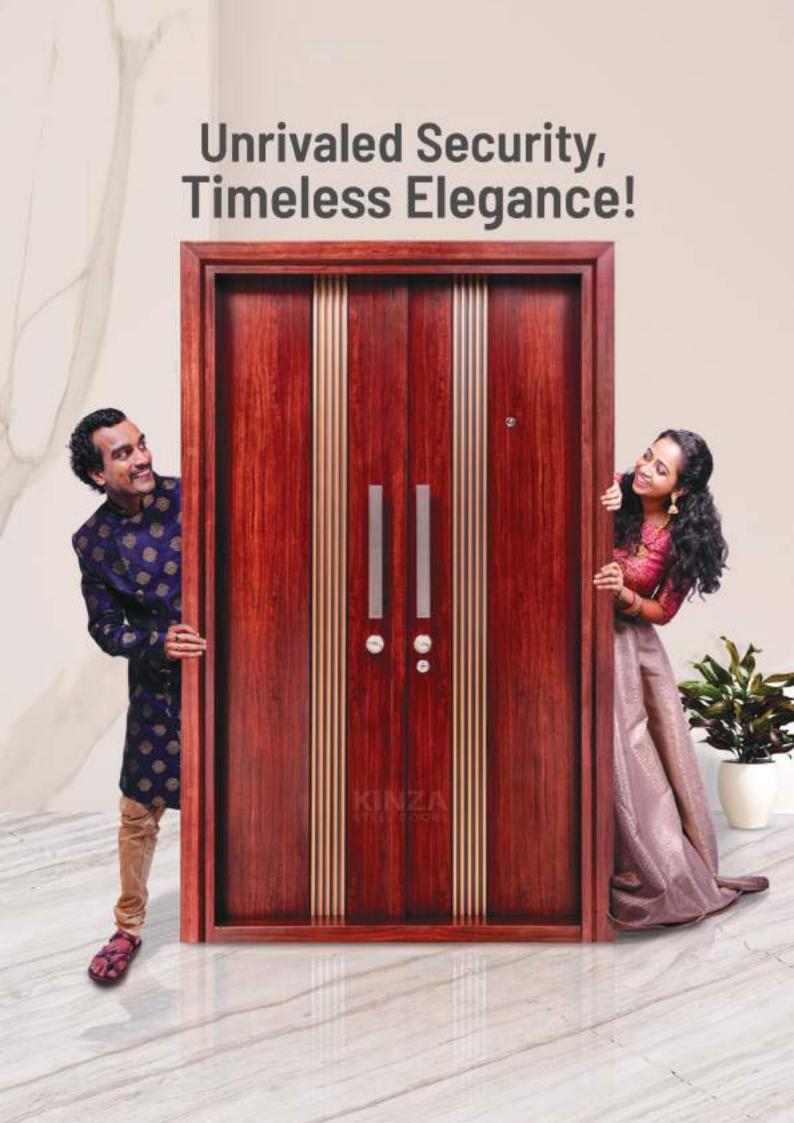

arness and sturdiness. Its aesthetic seamlessly merges modern sophistication with timeless elegance, making it a captivating focal point for any entryway.









FOSTER 980



FOSTER 880







Frame Design



Handle



Design



Multi-lock

2350/2050 X 880 X 70 MM S/L

2350/2050 X 880 X 70 MM M/L

2350/2050 X 980 X 70 MM M/L SEMI WALL COVERED

2350/2050 X 1080 X 70 MM M/L WALL COVERED

2350/2050 X 1200 X 70 MM M/L WALL COVERED

2350/2050 X 1500 X 70 MM M/L WALL COVERED WITH B/H

2050 X 1800 X 70 MM M/L WALL COVERED WITH B/H

#### Features:



Low Maintenance



Security



Durability



**Easy Installation** 



**UV Protected** 



Multi-Point Locking System



**Noise Reduction** 



Fire Resistance



Weather Resistance



Design & Size option



**Eco-Friendly** 



**GI/GL** Door











#### STEEL SECURITY DOOR SERIES





Kerala | Tamil Nadu | Karnataka | Andhra Pradesh Maharashtra | Telangana | Rajasthan

www.kinzasteeldoor.com







Actual colour of the product may slightly vary from the picture.