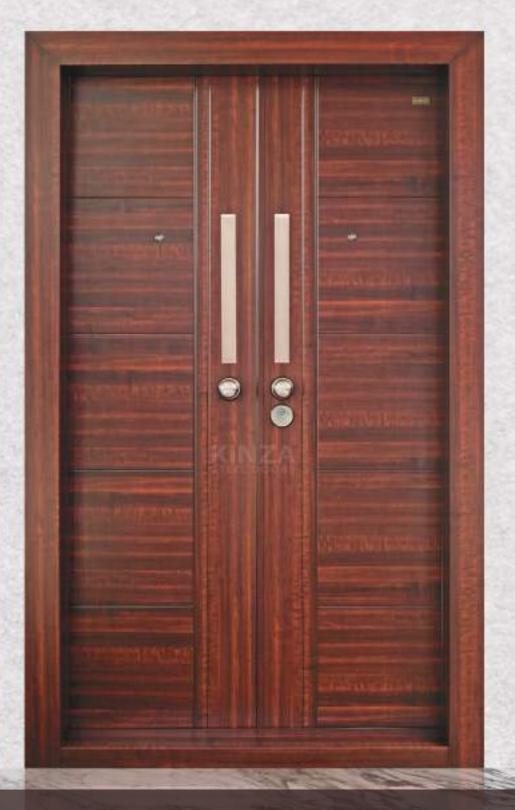

# MAHARAJA PLAZZA GLASS WITH PILLAR

The **Maharaja** steel door lives up to its name, exuding majesty and grandeur at first glance. Its expansive header and imposing pillars command attention, creating a truly remarkable entrance. Enhanced with toughened glass panels on the sides, this door not only enhances security but also adds a touch of sophistication and grace to any home.