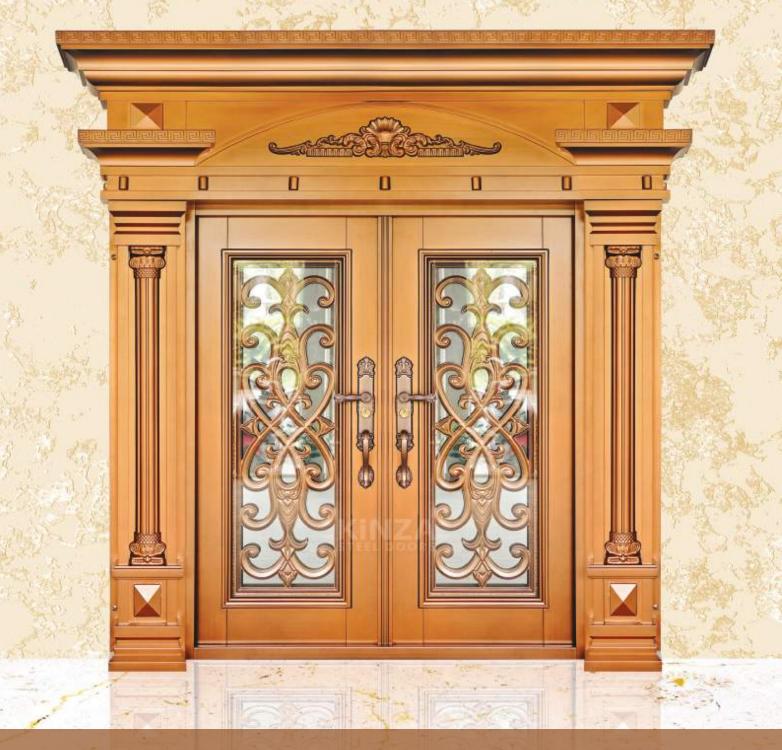

# MAHARAJA PLAZZA GLASS WITH PILLAR

The **Maharaja** steel door lives up to its name, exuding majesty and grandeur at first glance. Its expansive header and imposing pillars command attention, creating a truly remarkable entrance. Enhanced with toughened glass panels on the sides, this door not only enhances security but also adds a touch of sophistication and grace to any home.

Handle

Design

**Equal Opening** 

Dimension:

2200 X 1800 X 90 MM M/L SEMI WALL COVERED