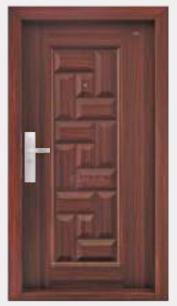

# LUXURY STEL DORS

**Flore** steel door is made up of Copper and Cast Aluminium mix and the frame is Galvanized Iron and it falls under luxury steel doors edition with High security & Unique design.

Frame Design