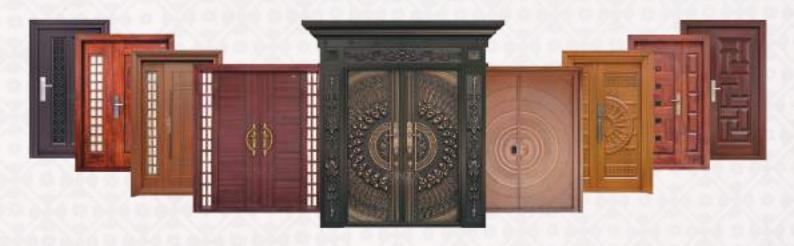

# SEMI LUXURY STEL DOORS

# MAHARAJA PLAZZA GLASS WITH PILLAR

The **Maharaja** steel door lives up to its name, exuding majesty and grandeur at first glance. Its expansive header and imposing pillars command attention, creating a truly remarkable entrance. Enhanced with toughened glass panels on the sides, this door not only enhances security but also adds a touch of sophistication and grace to any home.

# HEAVEN WITH PILLAR

Introducing **Heaven with Pillar,** a door that exudes timeless elegance and strength. Featuring two majestic pillars and a sizable header, this door makes a grand statement. The inclusion of artistic design adds a traditional touch while ensuring durability and security.

Frame Design

Handle

Design

**Equal Opening** 

Multi-lock

2050 X 1500 X 90 MM M/L SEMI WALL COVERED

**Retro**, a luxurious addition to our steel doors. Crafted with a mix of Copper and Cast Aluminum, its frame made of Galvanized Iron ensures both durability and style. With high-security features and a unique design, Retro Door offers more than just a barrier—it's a statement of sophistication and safety for your home.

### VINAYAKA

**Vinayaka** Door epitomizes elegance and durability in the realm of semi luxury steel doors. Crafted with a mix of Copper and Cast Aluminum, its Galvanized Iron frame ensures both style and strength. This door boasts high-security features and a unique design, making it a standout choice for those seeking luxury and reliability.

# SONET

**Sonet** Door epitomizes sophistication and durability in the realm of semi luxury steel doors. Crafted with a meticulous blend of Copper and Cast Aluminum, and framed with Galvanized Iron, it seamlessly merges elegance with resilience, boasting high-security features and a unique design that sets it apart from the rest.

### CANVA

**Canva** Steel Door offers a perfect blend of style and strength, making it a prime choice for those seeking semi-luxury. Crafted from a mix of Copper and Cast Aluminum, with a Galvanized Iron frame, it ensures both durability and elegance. Part of the luxury steel doors edition, Canva Door features high-security attributes and a unique design that adds a touch of sophistication to any space.

## SPIDER

**Spider Steel Door** is a stunning example of semi-luxury door craftsmanship. Made with a blend of Copper and Cast Aluminum, its Galvanized Iron frame ensures durability and style. As part of the luxury steel doors edition, Spider Door features high-security elements and a unique design that adds a touch of elegance to any home.