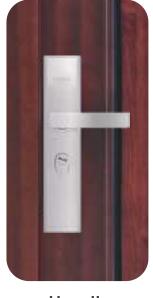

Multi-lock

2050 X 1800 X 70 MM M/L WALL COVERED

# TWIN DOOR



This timeless steel door model embodies practicality and cultural significance, offering a design that transcends trends. With dual openings, one to the left and one to the right, it provides convenience and versatility while maintaining a cohesive aesthetic. Every aspect of its pattern and design is meticulously crafted, resulting in a door that exudes precision and elegance in every detail.





Frame Design



Handle





Window door back side

2050 X 1080 X 70 MM M/L WALL COVERED

# ROME



The Rome door offers a sleek, glossy finish, mimicking the appearance of vertical wood grain for a touch of elegance. Its design evokes the allure of ancient wooden doors, adding a classic yet sophisticated look to any entryway.









Frame Design

Handle

Design





Multi-lock

2050 X 880 X 70 MM S/L

2050 X 880 X 70 MM M/L

2050 X 980 X 70 MM M/L SEMI WALL COVERED

# KINZ



The **Kinz** door exudes a clean and robust appearance, featuring a Taekwood color that adds warmth and character. Its contemporary design blends vertical and horizontal elements seamlessly, creating a stylish and versatile option for any space.



















2150/2050 X 880 X 70 MM S/L

2150/2050 X 880 X 70 MM M/L

2150/2050 X 980 X 70 MM M/L SEMI WALL COVERED

**2150/2050 X 1080 X 70 MM M/L** SEMI WALL COVERED

2150/2050 X 1200 X 70 MM M/L SEMI WALL COVERED

# HEATHENS



**Heathens** Steel door represents the ancient Christian Community with that very sleek traditional look. It comes with multi-locking system and single locking system