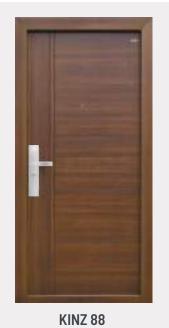

# KINZ

The **Kinz** door exudes a clean and robust appearance, featuring a Taekwood color that adds warmth and character. Its contemporary design blends vertical and horizontal elements seamlessly, creating a stylish and versatile option for any space.

2150/2050 X 880 X 70 MM S/L

2150/2050 X 880 X 70 MM M/L

2150/2050 X 980 X 70 MM M/L SEMI WALL COVERED

**2150/2050 X 1080 X 70 MM M/L** SEMI WALL COVERED

2150/2050 X 1200 X 70 MM M/L SEMI WALL COVERED