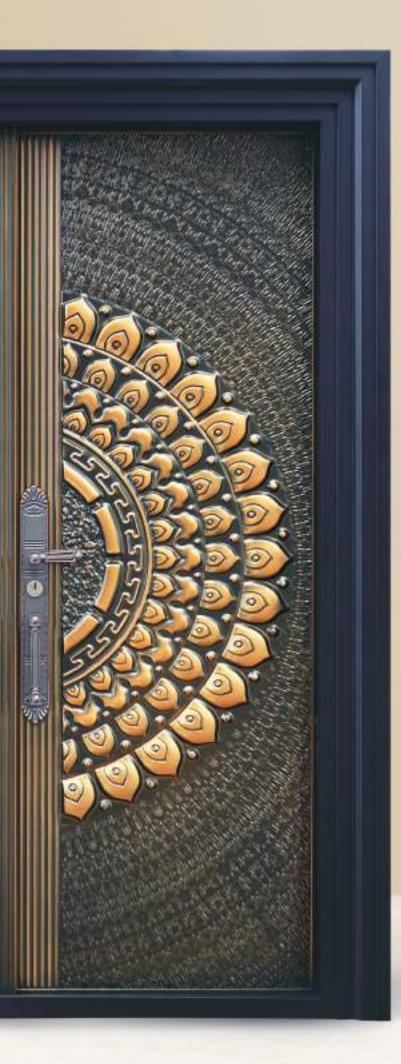

## CRYSTA

**Crysta** has all the characteristics that a Luxury Steel Door has. Copper and Cast Aluminium mixed door shutters, Galvanised Iron door frame, inbuilt smart lock with camera & expanded hanger bolt.

Handle

Design

Camera with Display

**Equal Opening** 

Multi-lock

Camera

Dimension:

2200 X 1500 X 110 MM M/L SEMI WALL COVERED