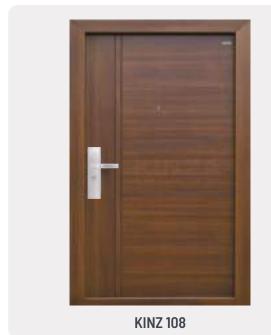

# KINZ

The **Kinz** door exudes a clean and robust appearance, featuring a Taekwood color that adds warmth and character. Its contemporary design blends vertical and horizontal elements seamlessly, creating a stylish and versatile option for any space.

2150/2050 X 880 X 70 MM S/L

2150/2050 X 880 X 70 MM M/L

2150/2050 X 980 X 70 MM M/L SEMI WALL COVERED

**2150/2050 X 1080 X 70 MM M/L** SEMI WALL COVERED

2150/2050 X 1200 X 70 MM M/L SEMI WALL COVERED