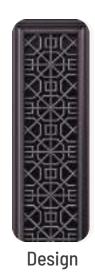

# LUXURY STEL DORS

**Flore** steel door is made up of Copper and Cast Aluminium mix and the frame is Galvanized Iron and it falls under luxury steel doors edition with High security & Unique design.

Frame Design

Handle

Dimension:

2200 X 1800 X 110 MM M/L SEMI WALL COVERED