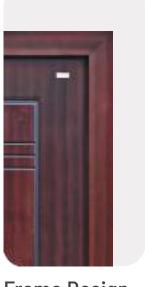

# LUXURY STEL DORS

**Flore** steel door is made up of Copper and Cast Aluminium mix and the frame is Galvanized Iron and it falls under luxury steel doors edition with High security & Unique design.

Frame Design