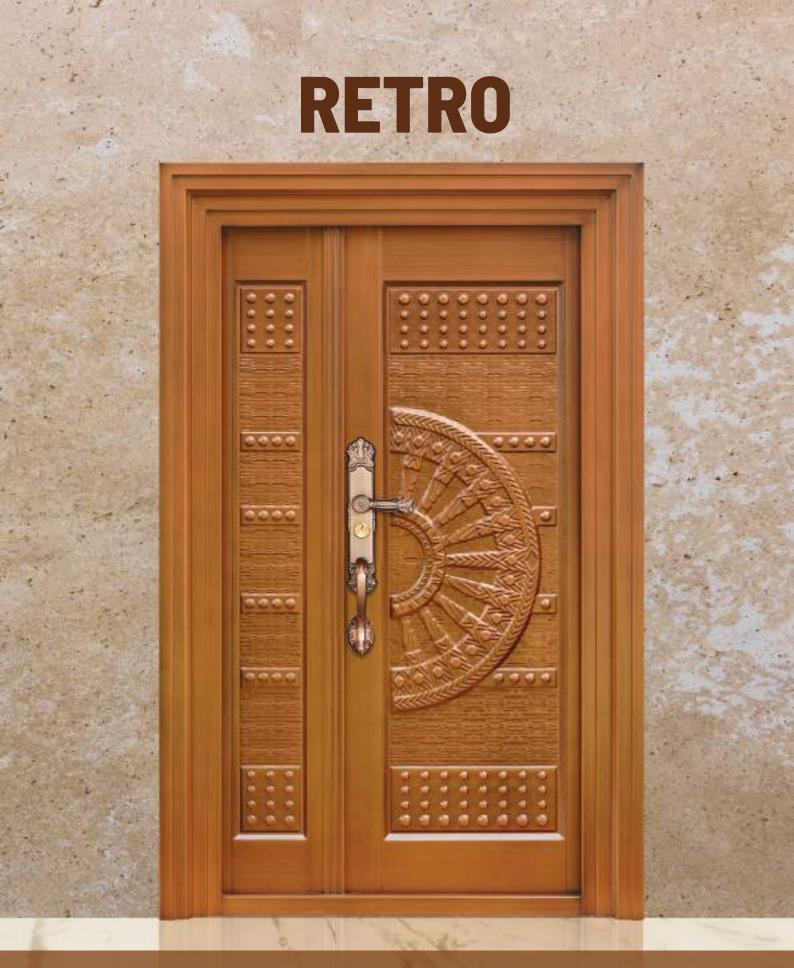

Frame Design

Handle

Design

**Equal Opening** 

Multi-lock

2050 X 1500 X 90 MM M/L SEMI WALL COVERED

**Retro**, a luxurious addition to our steel doors. Crafted with a mix of Copper and Cast Aluminum, its frame made of Galvanized Iron ensures both durability and style. With high-security features and a unique design, Retro Door offers more than just a barrier—it's a statement of sophistication and safety for your home.

Frame Design

Handle

**RETRO 108** 

Design

Multi-lock

2050 X 1080 X 90 MM M/L WALL COVERED

2050 X 1200 X 90 MM M/L WALL COVERED

2050 X 1500 X 90 MM M/L WALL COVERED