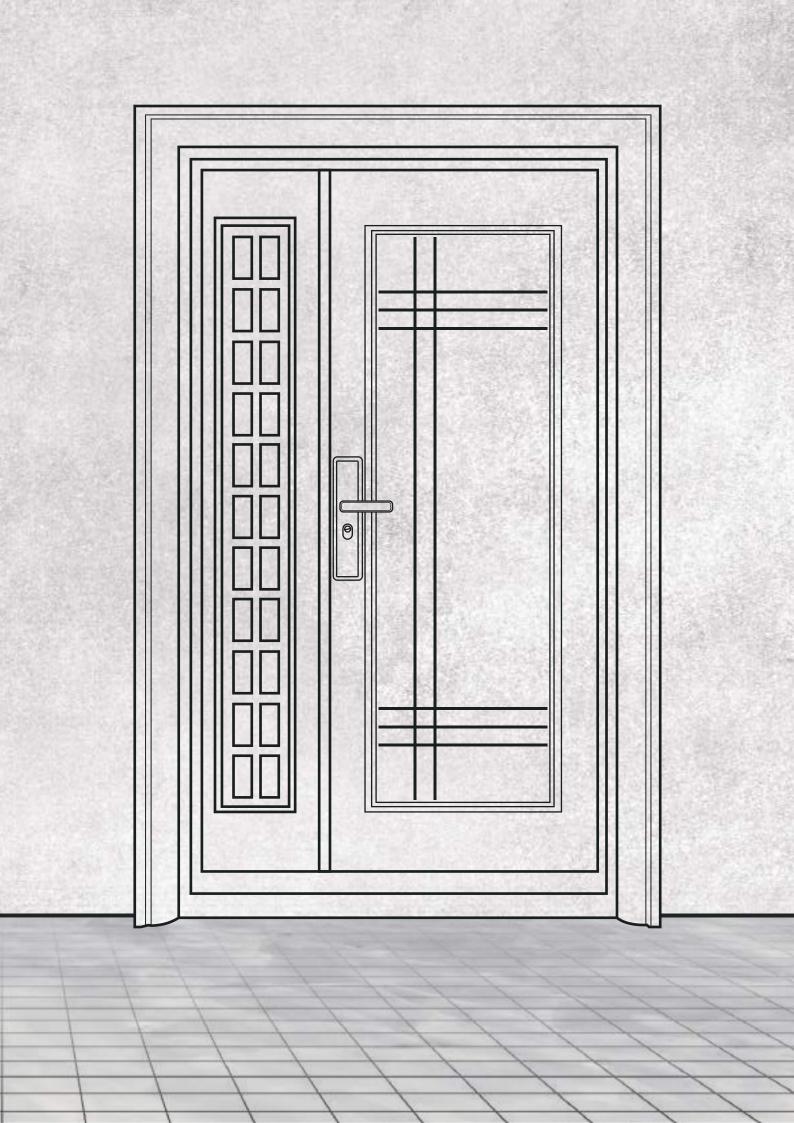

# LUXURY STEL DORS

**Flore** steel door is made up of Copper and Cast Aluminium mix and the frame is Galvanized Iron and it falls under luxury steel doors edition with High security & Unique design.

Frame Design

Handle

Dimension:

2200 X 1800 X 110 MM M/L SEMI WALL COVERED