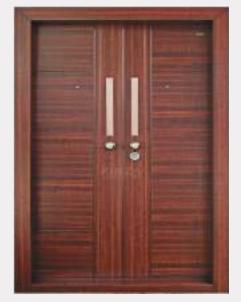

# MAHARAJA PLAZZA GLASS WITH PILLAR

The **Maharaja** steel door lives up to its name, exuding majesty and grandeur at first glance. Its expansive header and imposing pillars command attention, creating a truly remarkable entrance. Enhanced with toughened glass panels on the sides, this door not only enhances security but also adds a touch of sophistication and grace to any home.