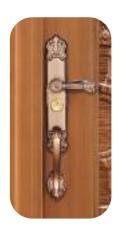

200 X 1800 X 90 MM M/L SEMI WALL COVERED

# HEAVEN WITH PILLAR



Introducing **Heaven with Pillar,** a door that exudes timeless elegance and strength. Featuring two majestic pillars and a sizable header, this door makes a grand statement. The inclusion of artistic design adds a traditional touch while ensuring durability and security.





Frame Design



Handle



Design



**Equal Opening** 



Multi-lock

2050 X 1500 X 90 MM M/L SEMI WALL COVERED



**Retro**, a luxurious addition to our steel doors. Crafted with a mix of Copper and Cast Aluminum, its frame made of Galvanized Iron ensures both durability and style. With high-security features and a unique design, Retro Door offers more than just a barrier—it's a statement of sophistication and safety for your home.





Frame Design



Handle



**RETRO 108** 



Design





Multi-lock

2050 X 1080 X 90 MM M/L WALL COVERED

2050 X 1200 X 90 MM M/L WALL COVERED

2050 X 1500 X 90 MM M/L WALL COVERED

### VINAYAKA



**Vinayaka** Door epitomizes elegance and durability in the realm of semi luxury steel doors. Crafted with a mix of Copper and Cast Aluminum, its Galvanized Iron frame ensures both style and strength. This door boasts high-security features and a unique design, making it a standout choice for those seeking luxury and reliability.





Frame Design



Handle



**VINAYAKA 108** 



Design



**2050 X 1080 X 90 MM M/L** WALL COVERED

2050 X 1200 X 90 MM M/L WALL COVERED

**2050 X 1500 X 90 MM M/L** WALL COVERED

# SONET



**Sonet** Door epitomizes sophistication and durability in the realm of semi luxury steel