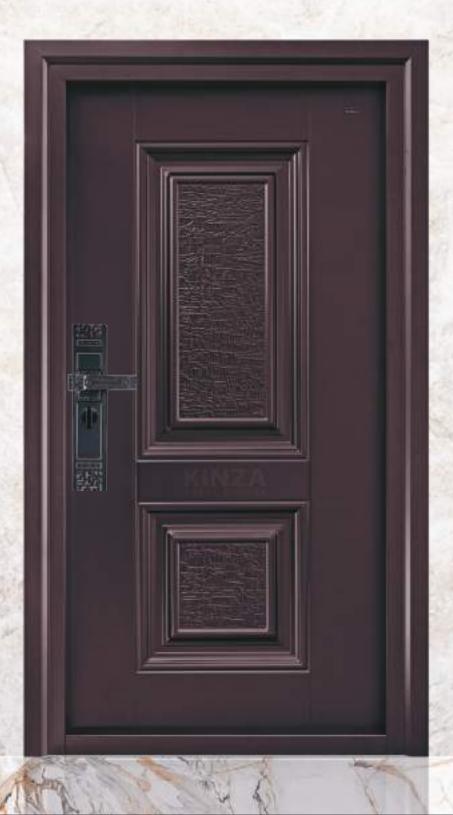

# LAPIS

**Lapis** is a Turkish designed door with the Black Copperish color filled with honey comb inside that gives extra strength and wooden like experience.

Handle

Design

Single Opening

Multi-lock

2050 X 1080 X 90 MM M/L WALL COVERED