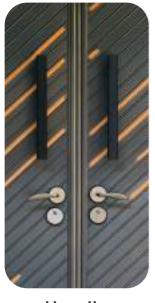

# LUXURY STEL DORS

**Flore** steel door is made up of Copper and Cast Aluminium mix and the frame is Galvanized Iron and it falls under luxury steel doors edition with High security & Unique design.

Frame Design

Handle

Dimension:

2200 X 1800 X 110 MM M/L SEMI WALL COVERED