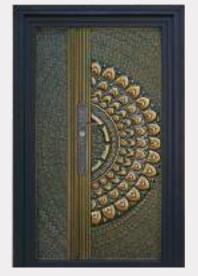

# LUXURY STEL DORS

**Flore** steel door is made up of Copper and Cast Aluminium mix and the frame is Galvanized Iron and it falls under luxury steel doors edition with High security & Unique design.

Frame Design

Handle

Dimension:

2200 X 1800 X 110 MM M/L SEMI WALL COVERED