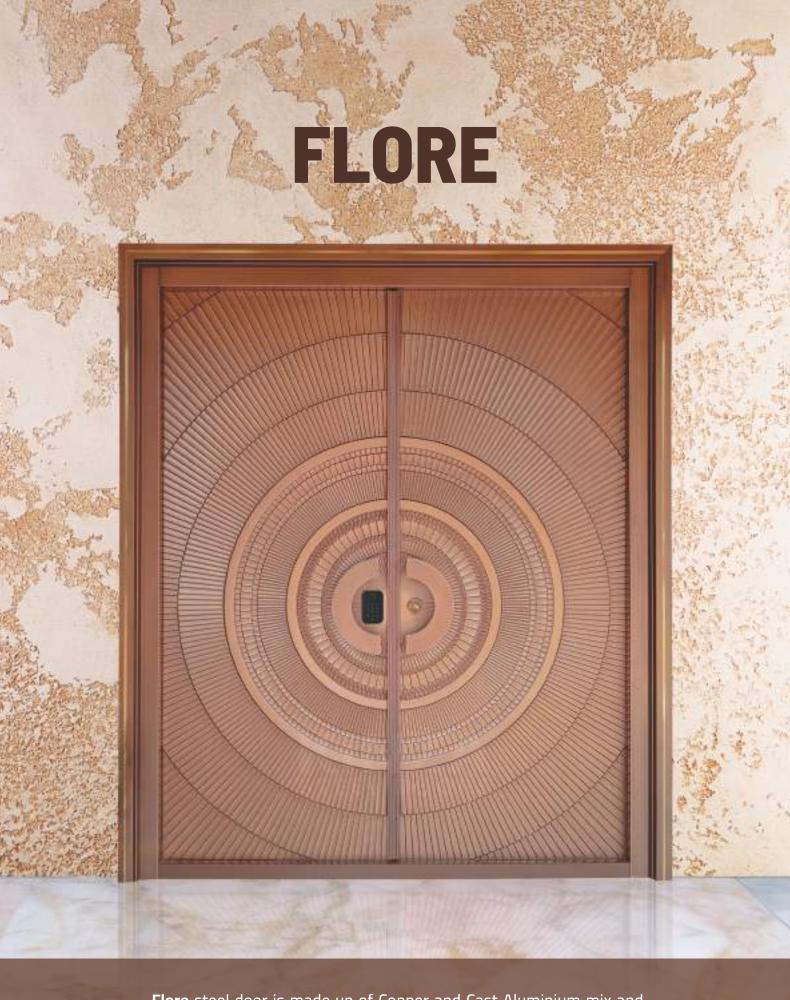

# LUXURY STEL DORS

**Flore** steel door is made up of Copper and Cast Aluminium mix and the frame is Galvanized Iron and it falls under luxury steel doors edition with High security & Unique design.

Frame Design