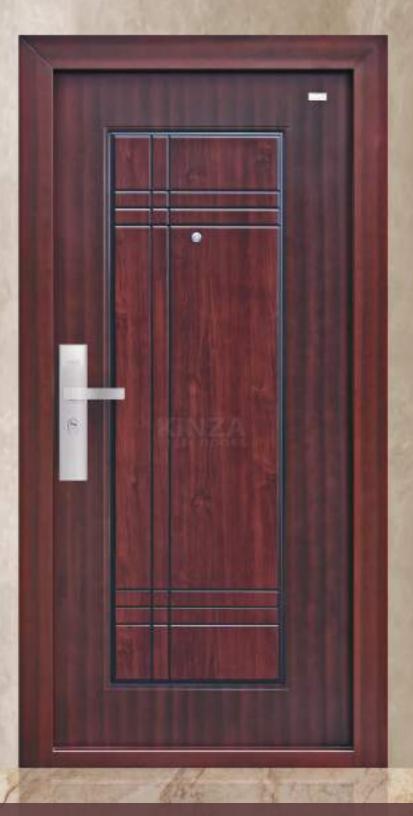

# LUXURY STEL DORS

**Flore** steel door is made up of Copper and Cast Aluminium mix and the frame is Galvanized Iron and it falls under luxury steel doors edition with High security & Unique design.

Frame Design

Handle

Dimension:

2200 X 1800 X 110 MM M/L SEMI WALL COVERED