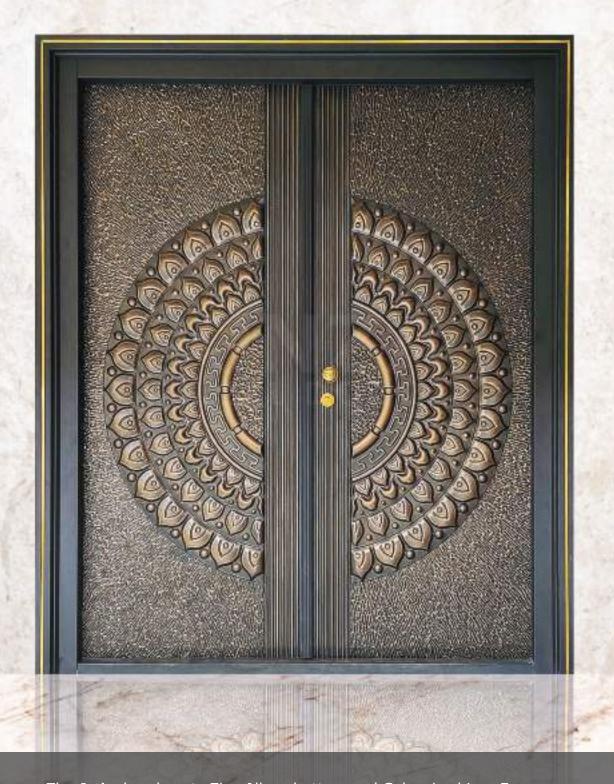

# LUXURY STEL DORS

**Flore** steel door is made up of Copper and Cast Aluminium mix and the frame is Galvanized Iron and it falls under luxury steel doors edition with High security & Unique design.

Frame Design

Handle

Dimension:

2200 X 1800 X 110 MM M/L SEMI WALL COVERED