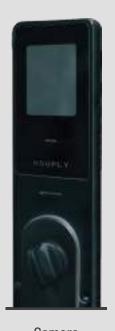

# **ARTIS**

The Artis door boasts Zinc Alloy shutters and Galvanized Iron Frames, creating a luxurious steel door. It's equipped with an integrated smart lock featuring a built-in camera for added security and convenience.

Handle

Design

Camera with Display

Equal Opening

Multi-lock

Camera

Dimension:

2200 X 1800 X 110 MM M/L SEMI WALL COVERED