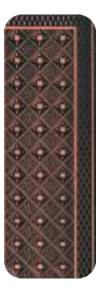

# LUXURY STEL DORS

**Flore** steel door is made up of Copper and Cast Aluminium mix and the frame is Galvanized Iron and it falls under luxury steel doors edition with High security & Unique design.

Frame Design

Handle

Dimension:

2200 X 1800 X 110 MM M/L SEMI WALL COVERED