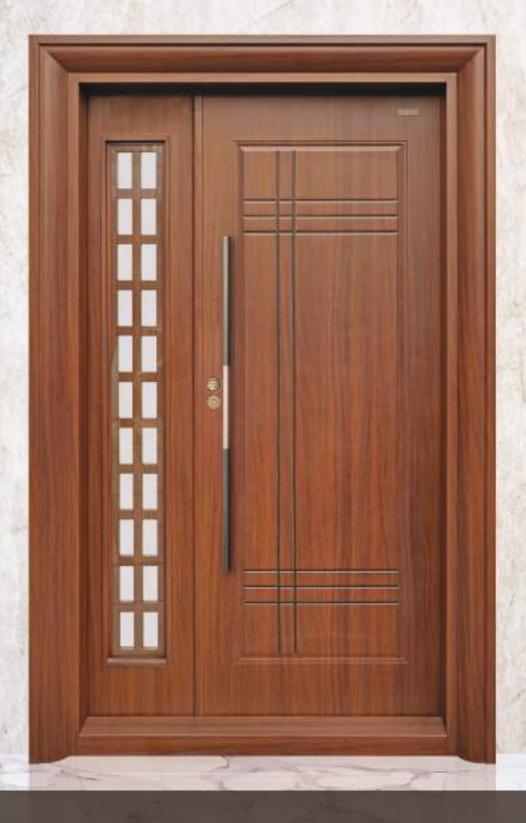

# DEFENDER

The **Defender** has the most wooden like finish which promises ultimate security for your home. The long Bar handles and linear designs makes it special.

Handle

Design

**Equal Opening** 

Multi-lock