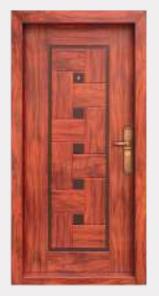

### VINAYAKA

**Vinayaka** Door epitomizes elegance and durability in the realm of semi luxury steel doors. Crafted with a mix of Copper and Cast Aluminum, its Galvanized Iron frame ensures both style and strength. This door boasts high-security features and a unique design, making it a standout choice for those seeking luxury and reliability.

Frame Design

Handle

**VINAYAKA 108** 

Design

**2050 X 1080 X 90 MM M/L** WALL COVERED

2050 X 1200 X 90 MM M/L WALL COVERED

**2050 X 1500 X 90 MM M/L** WALL COVERED