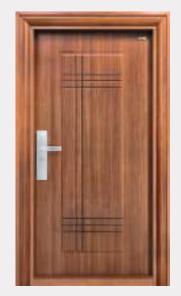

# LUXURY STEL DORS

**Flore** steel door is made up of Copper and Cast Aluminium mix and the frame is Galvanized Iron and it falls under luxury steel doors edition with High security & Unique design.

Frame Design

Handle

Dimension:

2200 X 1800 X 110 MM M/L SEMI WALL COVERED