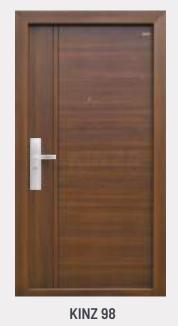

# KINZ

The **Kinz** door exudes a clean and robust appearance, featuring a Taekwood color that adds warmth and character. Its contemporary design blends vertical and horizontal elements seamlessly, creating a stylish and versatile option for any space.

2150/2050 X 880 X 70 MM S/L

2150/2050 X 880 X 70 MM M/L

2150/2050 X 980 X 70 MM M/L SEMI WALL COVERED

**2150/2050 X 1080 X 70 MM M/L** SEMI WALL COVERED

2150/2050 X 1200 X 70 MM M/L SEMI WALL COVERED