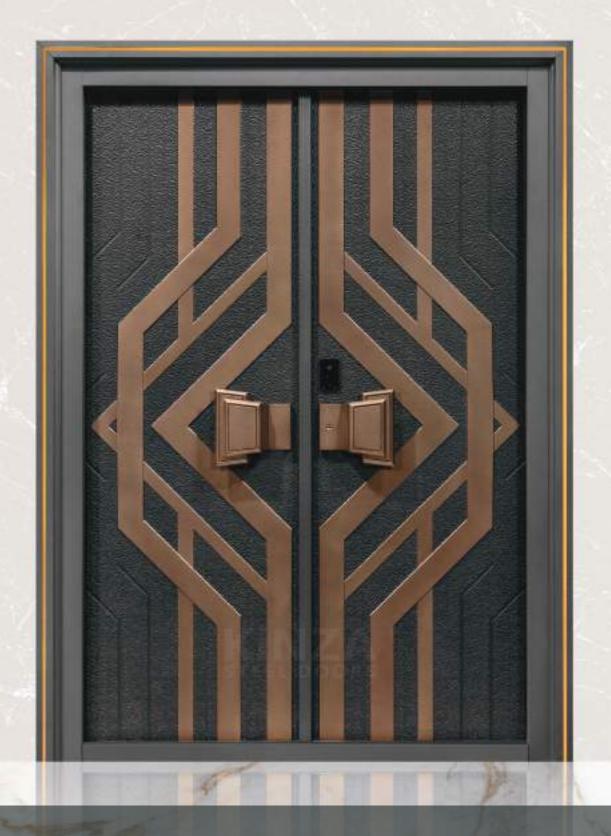

# LUXURY STEL DORS

**Flore** steel door is made up of Copper and Cast Aluminium mix and the frame is Galvanized Iron and it falls under luxury steel doors edition with High security & Unique design.

Frame Design