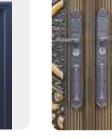

# LUXURY STEL DORS

**Flore** steel door is made up of Copper and Cast Aluminium mix and the frame is Galvanized Iron and it falls under luxury steel doors edition with High security & Unique design.

Frame Design