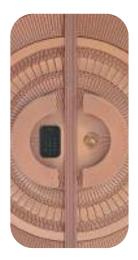

# LUXURY STEL DORS

**Flore** steel door is made up of Copper and Cast Aluminium mix and the frame is Galvanized Iron and it falls under luxury steel doors edition with High security & Unique design.

Frame Design